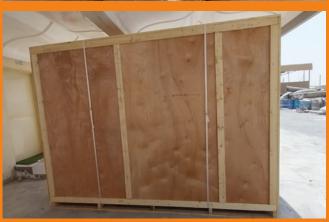

## Rudder Blade Flap Lashing Excellence

At Sealine Shipping, precision, expertise, and commitment define our approach to every logistics challenge. Recently, our team successfully lashed a Rudder Blade Flap with dimensions 695x278x333. This task showcased the meticulous planning and execution that Sealine is known for in the industry.

Lashing a commodity of this size and importance demands exceptional skill and adherence to international safety standards. The Rudder Blade Flap, a critical component in marine operations, requires careful handling to ensure its integrity during transportation. Our experienced team employed advanced lashing techniques, using high-quality materials designed to withstand the pressures of transit. Every step of the process—from assessing the dimensions to implementing the lashing solution—was executed with precision and care. This achievement reflects not only our technical expertise but also our unwavering commitment to delivering cargo safely and securely.