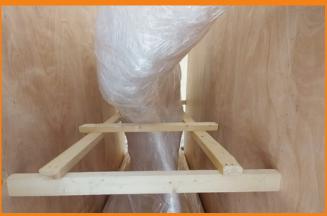

#### **Step 3: Wooden Box Packing**

Finally, the wrapped statue was placed inside a custom-built wooden box. The box was carefully constructed to fit the statue's dimensions and reinforced to provide a secure and rigid enclosure. This outer layer serves as the ultimate shield, protecting the statue from external elements and ensuring it remains secure throughout its journey.