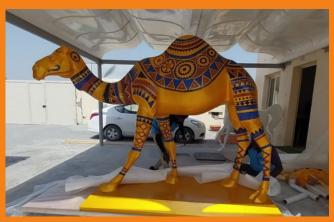

## Efficient Packing Process for Camel Statue

At Sealine Shipping, we understand the importance of proper packing to ensure that valuable and delicate items reach their destination in perfect condition. Recently, our team successfully packed a Camel Statue using a meticulous, multi-step packing process designed for maximum protection during transit.

#### **Step 1: Palletization**

The first step involved securely placing the statue on a sturdy pallet. This foundation ensures stability during handling and transportation, preventing any movement that could lead to damage.