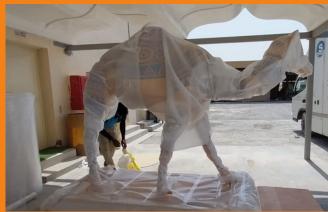

#### Step 2: Bubble Wrap

Next, we wrapped the entire statue in multiple layers of high-quality bubble wrap. This step provides essential cushioning, safeguarding the statue against any external impact. The bubble wrap also helps absorb shock and vibrations during transit, offering additional protection from potential damage.