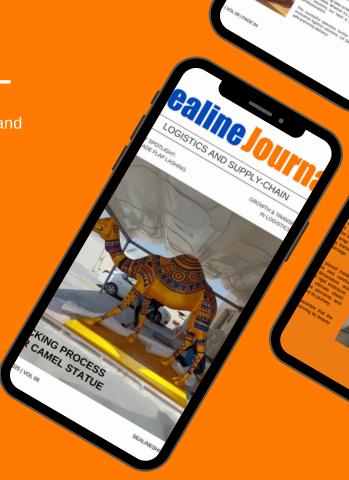

## Efficient Packing Process for Camel Statue

At Sealine Shipping, we understand the importance of proper packing to ensure that valuable and delicate items reach their destination in perfect condition. Recently, our team successfully packed a Camel Statue using a meticulous, multi-step packing process designed for maximum protection during transit.

#### **Step 1: Palletization**

The first step involved securely placing the statue on a sturdy pallet. This foundation ensures stability during handling and transportation, preventing any movement that could lead to damage.

#### Step 2: Bubble Wrap

Next, we wrapped the entire statue in multiple layers of high-quality bubble wrap. This step provides essential cushioning, safeguarding the statue against any external impact. The bubble wrap also helps absorb shock and vibrations during transit, offering additional protection from potential damage.

#### **Step 3: Wooden Box Packing**

Finally, the wrapped statue was placed inside a custom-built wooden box. The box was carefully constructed to fit the statue's dimensions and reinforced to provide a secure and rigid enclosure. This outer layer serves as the ultimate shield, protecting the statue from external elements and ensuring it remains secure throughout its journey.

By combining these steps, we guarantee that the Camel Statue will arrive safely, preserving its beauty and integrity.