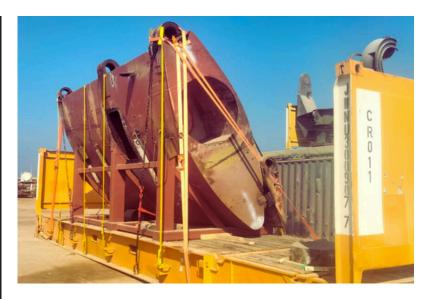

## Rudder Blade Flap Lashing Excellence

At Sealine Shipping, precision, expertise, and commitment define our approach to every logistics challenge. Recently, our team successfully lashed a Rudder Blade Flap with dimensions 695x278x333. This task showcased the meticulous planning and execution that Sealine is known for in the industry.

Lashing a commodity of this size and importance demands exceptional skill and adherence to international safety standards. The Rudder Blade Flap, a critical component in marine operations, requires careful handling to ensure its integrity during transportation. Our experienced team employed advanced lashing techniques, using high-quality materials designed to withstand the pressures of transit. Every step of the process—from assessing the dimensions to implementing the lashing solution—was executed with precision and care. This achievement reflects not only our technical expertise but also our unwavering commitment to delivering cargo safely and securely.