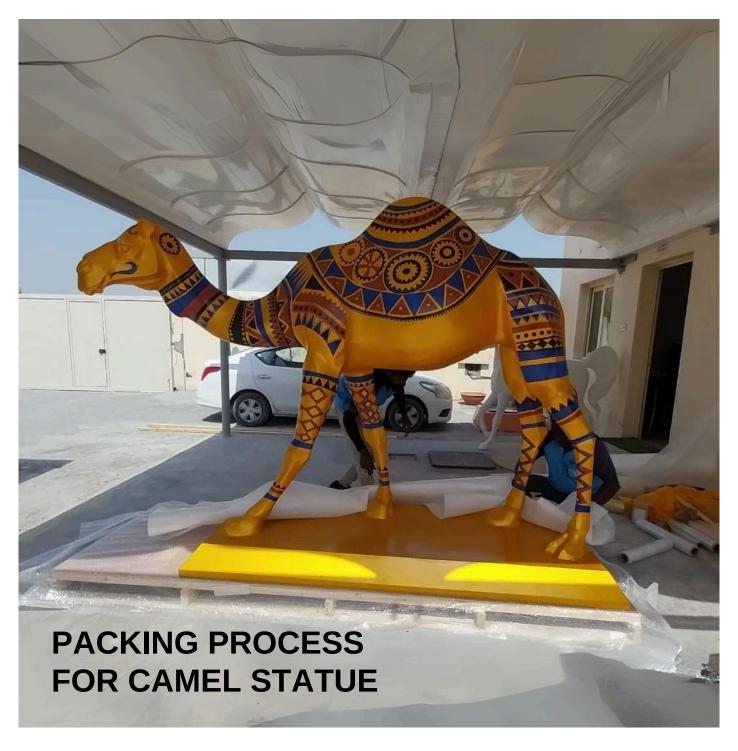

## Efficient Packing Process for Camel Statue

At Sealine Shipping, we understand the importance of proper packing to ensure that valuable and delicate items reach their destination in perfect condition. Recently, our team successfully packed a Camel Statue using a meticulous, multi-step packing process designed for maximum protection during transit.

#### **Step 1: Palletization**

The first step involved securely placing the statue on a sturdy pallet. This foundation ensures stability during handling and transportation, preventing any movement that could lead to damage.

#### Step 2: Bubble Wrap

Next, we wrapped the entire statue in multiple layers of high-quality bubble wrap. This step provides essential cushioning, safeguarding the statue against any external impact. The bubble wrap also helps absorb shock and vibrations during transit, offering additional protection from potential damage.

#### **Step 3: Wooden Box Packing**

Finally, the wrapped statue was placed inside a custom-built wooden box. The box was carefully constructed to fit the statue's dimensions and reinforced to provide a secure and rigid enclosure. This outer layer serves as the ultimate shield, protecting the statue from external elements and ensuring it remains secure throughout its journey.

By combining these steps, we guarantee that the Camel Statue will arrive safely, preserving its beauty and integrity.