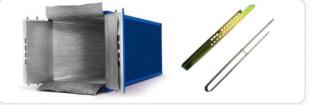

## Rudder Blade Flap Lashing Excellence

At Sealine Shipping, precision, expertise, and commitment define our approach to every logistics challenge. Recently, our team successfully lashed a Rudder Blade Flap with dimensions 695x278x333. This task showcased the meticulous planning and execution that Sealine is known for in the industry.

Lashing a commodity of this size and importance demands exceptional skill and adherence to international safety standards. The Rudder Blade Flap, a critical component in marine operations, requires careful handling to ensure its integrity during transportation. Our experienced team employed advanced lashing techniques, using high-quality materials designed to withstand the pressures of transit. Every step of the process—from assessing the dimensions to implementing the lashing solution—was executed with precision and care. This achievement reflects not only our technical expertise but also our unwavering commitment to delivering cargo safely and securely.