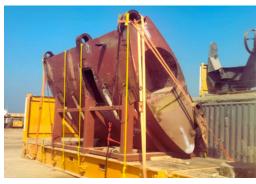

## Rudder Blade Flap Lashing Excellence

At Sealine Shipping, precision, expertise, and commitment define our approach to every logistics challenge. Recently, our team successfully lashed a Rudder Blade Flap with dimensions 695x278x333. This task showcased the meticulous planning and execution that Sealine is known for in the industry.

Lashing a commodity of this size and importance demands exceptional skill and adherence to international safety standards. The Rudder Blade Flap, a critical component in marine operations, requires careful handling to ensure its integrity during transportation. Our experienced team employed advanced lashing techniques, using high-quality materials designed to withstand the pressures of transit. Every step of the process—from assessing the dimensions to implementing the lashing solution—was executed with precision and care. This achievement reflects not only our technical expertise but also our unwavering commitment to delivering cargo safely and securely.