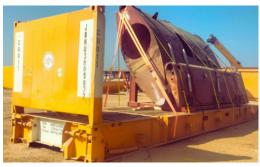

## Rudder Blade Flap Lashing Excellence

At Sealine Shipping, precision, expertise, and commitment define our approach to every logistics challenge. Recently, our team successfully lashed a Rudder Blade Flap with dimensions 695x278x333. This task showcased the meticulous planning and execution that Sealine is known for in the industry.

Lashing a commodity of this size and importance demands exceptional skill and adherence to international safety standards. The Rudder Blade Flap, a critical component in marine operations, requires careful handling to ensure its integrity during transportation. Our experienced team employed advanced lashing techniques, using high-quality materials designed to withstand the pressures of transit. Every step of the process—from assessing the dimensions to implementing the lashing solution—was executed with precision and care. This achievement reflects not only our technical expertise but also our unwavering commitment to delivering cargo safely and securely.